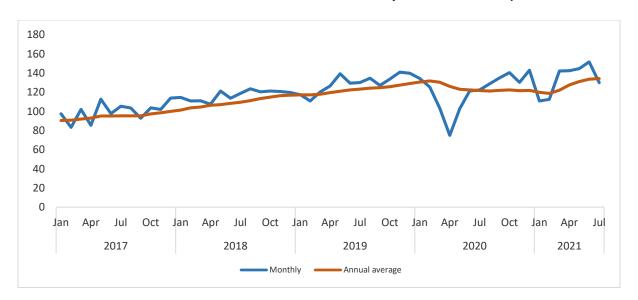

Chart 1: Index of Industrial Production (formal activity) constant 2017 prices

Source: NISR/Index of Industrial Production