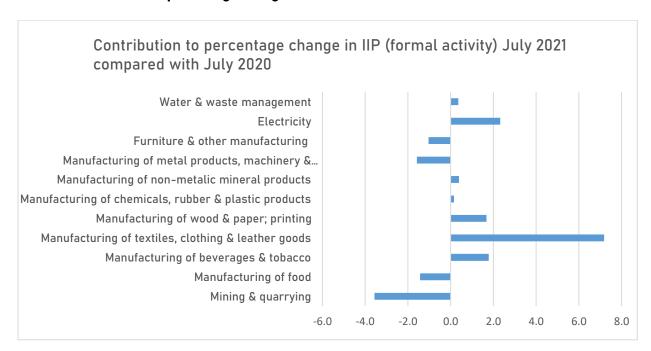

### 2. Details

The decrease in manufacturing is mainly due to 5.9 percent decrease in manufacturing of food, 23.4 percent decrease in manufacturing of metal products, machinery and equipment and 26.5 percent decrease in manufacturing of furniture. However, the decrease in total manufacturing is tempered by 9.0 percent increase in manufacturing of beverages and tobacco, 185.7 percent increase in manufacturing of textiles, clothing and leather goods, and 117.1 percent increase in manufacturing of wood, paper and printing.

Chart 2: Contribution to percentage change

Table 1: Index of Industrial Production, formal activity, 2017=100, monthly

| Table I              | . IIIUEA L             | ,, ,,,,,,,,,,,,,,,,,,,,,,,,,,,,,,,,,,, | ustriat Pi     | Jauction,  | , ioi illat    |                |                | monthly        |                |                | -              |            |                |
|----------------------|------------------------|----------------------------------------|----------------|------------|----------------|----------------|----------------|----------------|----------------|----------------|----------------|------------|----------------|
|                      |                        | Manufacturing of:                      |                |            |                |                |                |                |                |                |                |            |                |
|                      |                        |                                        |                | Textiles,  |                | Chemicals,     | Non-           | Metal          |                |                |                |            |                |
|                      |                        |                                        |                | clothing & | Wood &         | rubber &       | metallic       | products,      | Furniture &    | Manufacturing  |                | Water &    |                |
|                      | Mining &               |                                        | Beverages      | leather    | paper;         | plastic        | mineral        | machinery &    | other          | Total          | Electri        | waste      | General        |
|                      | quarrying              | Food                                   | & tobacco      | goods      | printing       | products       | products       | equipment      | manufacturing  |                | city           | management | Index          |
| Jan 2018             | 84.9                   | 136.8                                  | 95.3           | 184.8      | 162.6          | 120.0          | 100.7          | 101.9          | 121.5          | 122.5          | 105.4          | 103.7      | 114.5          |
| Feb 2018             | 80.7                   | 140.8                                  | 93.0           | 228.3      | 106.3          | 89.0           | 79.3           | 98.9           | 125.7          | 118.3          | 99.4           | 91.1       | 110.9          |
| Mar 2018             | 68.5                   | 143.3                                  | 102.3          | 154.7      | 88.2           | 111.9          | 91.9           | 104.2          | 100.4          | 122.9          | 109.4          | 99.4       | 111.0          |
| Apr 2018             | 68.8                   | 143.6                                  | 92.2           | 219.1      | 91.8           | 102.6          | 29.8           | 109.0          | 112.3          | 113.6          | 100.5          | 93.4       | 107.6          |
| May 2018             | 80.0                   | 144.9                                  | 104.7          | 245.7      | 125.5          | 136.0          | 80.5           | 134.7          | 103.2          | 128.2          | 112.1          | 100.8      | 121.2          |
| Jun 2018             | 60.3                   | 123.3                                  | 109.4          | 166.1      | 134.9          | 112.3          | 123.4          | 183.9          | 107.0          | 133.4          | 110.2          | 103.4      | 113.8          |
| Jul 2018             | 54.4                   | 131.7                                  | 123.3          | 187.4      | 109.7          | 112.1          | 141.7          | 152.4          | 120.6          | 134.0          | 115.3          | 113.2      | 118.8          |
| Aug 2018             | 59.3                   | 142.3                                  | 126.0          | 181.9      | 120.5          | 130.3          | 140.8          | 154.3          | 118.3          | 141.1          | 116.0          | 111.3      | 123.5          |
| Sep 2018             | 67.2                   | 129.6                                  | 110.1          | 281.4      | 121.3          | 107.5          | 159.5          | 129.1          | 101.2          | 129.2          | 111.8          | 108.8      | 120.4          |
| Oct 2018             | 60.8                   | 135.2                                  | 107.2          | 258.6      | 150.6          | 123.4          | 144.8          | 125.0          | 107.1          | 133.2          | 116.5          | 109.8      | 121.2          |
| Nov 2018             | 63.2                   | 151.3                                  | 99.6           | 215.5      | 134.2          | 145.3          | 138.9          | 109.6          | 108.9          | 134.7          | 109.8          | 106.6      | 120.7          |
| Dec 2018             | 70.8                   | 141.2                                  | 115.8          | 207.1      | 127.7          | 126.5          | 123.3          | 112.2          | 96.6           | 133.9          | 111.7          | 110.5      | 119.8          |
| Jan 2019             | 70.4                   | 129.2                                  | 118.6          | 200.3      | 123.9          | 145.8          | 99.9           | 111.1          | 96.6           | 128.9          | 115.2          | 109.9      | 117.4          |
| Feb 2019             | 63.1                   | 119.3                                  | 108.4          | 190.7      | 140.5          | 119.5          | 96.4           | 114.2          | 148.7          | 122.0          | 106.6          | 100.8      | 110.8          |
| Mar 2019             | 53.9                   | 128.8                                  | 102.0          | 256.8      | 162.6          | 134.1          | 166.1          | 132.5          | 110.5          | 132.5          | 116.3          | 108.8      | 120.2          |
| Apr 2019             | 82.0                   | 134.3                                  | 127.4          | 198.7      | 180.0          | 174.3          | 113.5          | 124.5          | 125.2          | 134.0          | 114.1          | 104.9      | 126.6          |
| May 2019             | 103.0                  | 125.9                                  | 143.6          | 277.8      | 205.7          | 195.1          | 122.4          | 163.3          | 128.8          | 146.1          | 121.6          | 110.0      | 139.3          |
| Jun 2019             | 52.2                   | 109.5                                  | 145.4          | 244.9      | 173.7          | 153.0          | 154.1          | 254.1          | 141.8          | 160.2          | 115.4          | 109.5      | 129.4          |
| Jul 2019             | 65.2                   | 113.5                                  | 150.1          | 252.5      | 155.6          | 159.0          | 148.3          | 150.4          | 159.4          | 141.3          | 122.4          | 118.4      | 130.1          |
| Aug 2019             | 81.4                   | 131.2                                  | 141.8          | 295.2      | 137.1          | 160.4          | 125.2          | 153.8          | 127.3          | 148.1          | 123.1          | 117.9      | 134.6          |
| Sep2019              | 98.2                   | 115.1                                  | 118.9          | 277.3      | 127.9          | 141.4          | 140.1          | 163.7          | 120.7          | 139.6          | 119.9          | 106.2      | 127.1          |
| Oct 2019             | 121.7                  | 132.0                                  | 119.4          | 270.7      | 138.3          | 146.5          | 115.5          | 152.3          | 138.9          | 143.7          | 121.4          | 110.4      | 133.8          |
| Nov 2019             | 179.7                  | 136.5                                  | 111.0          | 297.6      | 102.0          | 165.0          | 135.1          | 136.3          | 123.3          | 142.2          | 116.6          | 105.6      | <i>141.0</i>   |
| Dec 2019             | 131.9                  | 119.7                                  | 144.7          | 374.5      | 134.0          | 160.6          | 102.0          | 132.5          | 132.7          | 142.8          | 120.5          | 105.2      | 139.8          |
| Jan 2020             | 141.9                  | 116.6                                  | 131.0          | 256.4      | 128.7          | 161.2          | 131.9          | 139.0          | 137.9          | 138.8          | 118.9          | 111.9      | 134.3          |
| Feb 2020             | 125.3                  | 98.3                                   | 123.3          | 302.5      | 117.6          | 159.5          | 125.0          | 131.6          | 97.7           | 125.7          | 116.2          | 101.6      | 125.5          |
| Mar 2020             | 64.0                   | 100.8                                  | 96.0           | 165.5      | 65.3           | 148.4          | 90.3           | 128.6          | 86.8           | 112.7          | 118.2          | 108.0      | <i>103.5</i>   |
| Apr 2020             | 33.2                   | 84.0                                   | 78.2           | 100.1      | 74.4           | 104.1          | 57.1           | 35.3           | 14.8           | 75.7           | 98.2           | 100.8      | 75.0           |
| May 2020             | 28.1                   | 111.0                                  | 103.3          | 117.1      | 65.9           | 100.6          | 153.7          | 142.7          | 142.7          | 124.7          | 114.7          | 107.2      | 102.8          |
| June 2020            | 70.2                   | 133.8                                  | 120.8          | 123.8      | 137.7          | 138.7          | 128.1          | 161.1          | 154.1          | 146.9          | 115.6          | 114.4      | <i>121.2</i>   |
| July 2020            | 53,3                   | 124.7                                  | 143.1          | 123.8      | 67.7           | 132.6          | 176.6          | 182.9          | 140.6          | <i>152.7</i>   | 115.6          | 114.4      | <i>121.2</i>   |
| Aug 2020             | 41.7                   | 101.2                                  | 145.8          | 271.2      | 143.6          | 186.4          | 154.5          | 218.8          | 134.9          | 153.0          | 126.1          | 125.6      | 128.8          |
| Sept 2020            | 49.8                   | 123.1<br>120.5                         | 134.3          | 194.0      | 207.3          | 164.6          | 232.7          | 245.9<br>294.4 | 141.3          | 169.6          | 123.1          | 119.2      | 134.9<br>170.5 |
| Oct 2020             | 46.3                   |                                        | 131.5          | 370.2      | 151.5          | 172.5          | 180.2          |                | 129.7          | 172.6          | 129.0          | 118.6      | <i>140.5</i>   |
| Nov 2020             | 49.9                   | 102.8                                  | 128.2          | 358.7      | 142.1          | 190.9          | 181.5          | 182.2          | 107.8          | 141.7          | 127.4          | 114.5      | 130.3          |
| Dec 2020             | 35.7                   | 119.3                                  | 153.7          | 392.7      | 195.4          | 194.9          | 177.7          | 200.9          | 156.5          | 160.0          | 130.5          | 123.9      | 142.9          |
| Jan 2021             | 42.6                   | 89.8<br>90.4                           | 133.0          | 235.5      | 121.6          | 134.1          | 124.2          | 114.8          | 76.4           | 113.5          | 126.9          | 123.5      | 110.8<br>112.5 |
| Feb 2021             | 38.6                   | 89.6                                   | 122.8          | 248.6      | 138.1          | 160.3          | 133.4          | 153.2          | 120.2          | 121.6<br>141.2 | 116.3          | 110.3      | 112.5          |
| Mar 2021             | 43.6                   | 129.5                                  | 155.1          | 326.8      | 185.2          | 166.5          | 178.6          | 206.0          | 141.6          | 161.2<br>152.2 | 133.8          | 120.1      | 142.2<br>142.5 |
| Apr 2021             | 56.4                   | 116.9                                  | 151.5          | 375.3      | 215.7          | 174.7          | 183.1          | 182.6          | 139.3          | 153.3<br>151.1 | 132.5          | 124.3      | 142.5          |
| May 2021<br>Jun 2021 | 47.2<br>91.1           | 101.9<br>110.6                         | 162.4<br>160.5 | 458.7      | 199.2          | 183.0          | 186.7          | 178.3          | 152.9          | 151.1<br>155.2 | 136.0<br>140.6 | 127.8      | 144.6<br>151.4 |
|                      | 19.7                   | 117.3                                  | 155.9          | 318.4      | 183.8<br>146.9 | 224.3<br>135.9 | 213.4<br>185.9 | 174.6          | 203.8<br>103.3 | 155.3          | 140.6          | 142.7      | 151.6<br>130.0 |
| July 2021            | 17./<br>'D/Index of In |                                        |                | 300.6      | 140.9          | 133.9          | 100.9          | 140.0          | 103.3          | 140.0          | 137.3          | 155.4      | 130.0          |