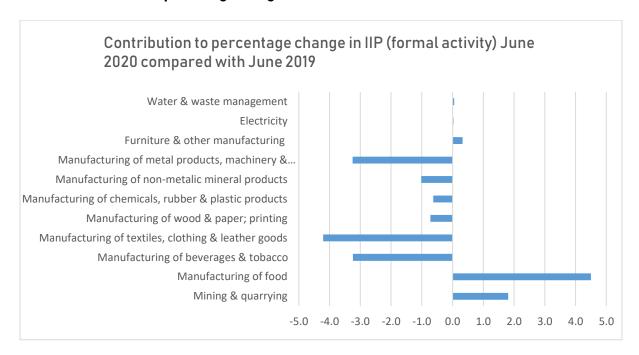

### 2. Details

The decrease in manufacturing is due mainly to a decrease of 16.9 percent in manufacturing of beverages and tobacco, 49.4 percent decrease of manufacturing of textiles, clothing and leather goods, 16.9 percent decrease of manufacturing of nonmetallic mineral products and 9.4 percent decrease of manufacturing of chemicals, rubber and plastic products. However, the decrease in manufacturing is tempered by the increase of manufacturing of food (22.2 percent).

Chart 2: Contribution to percentage change

Table 1: Index of Industrial Production, formal activity, 2017=100, monthly

|                      |                |                |                |                | - ,            | Manufact       |                | 100, 111011    |                |                |                | -              | -              |
|----------------------|----------------|----------------|----------------|----------------|----------------|----------------|----------------|----------------|----------------|----------------|----------------|----------------|----------------|
|                      | İ              |                |                | Textiles,      |                | Chemicals,     | Non-           | Metal          |                |                |                |                |                |
|                      |                |                |                | clothing &     | Wood &         | rubber &       | metallic       | products,      | Furniture &    | Manufacturing  |                | Water &        |                |
|                      | Mining &       |                | Beverages      | leather        | paper;         | plastic        | mineral        | machinery &    | other          | Total          | Electri        | waste          | General        |
|                      | quarrying      | Food           | & tobacco      | goods          | printing       | products       | products       | equipment      | manufacturing  |                | city           | management     | Index          |
| Jan 2017             | 95.3           | 94.1           | 114.5          | 96.8           | 94.2           | 87.9           | 89.2           | 95.1           | 93.1           | 97.3           | 94.7           | 99.9           | 97.5           |
| Feb 2017             | 75.0           | 80.1           | 99.4           | 58.3           | 74.7           | 75.8           | 87.1           | 88.7           | 65.9           | 85.8           | 88.2           | 89.2           | <i>83.3</i>    |
| Mar 2017             | 113.8          | 93.2           | 116.8          | 117.2          | 96.5           | 89.6           | 87.7           | 92.1           | 96.1           | 99.2           | 100.1          | 96.8           | 102.0          |
| Apr 2017             | 70.8           | 85.8           | 102.0          | 34.4           | 75.8           | 88.7           | 87.6           | 68.8           | 80.5           | 86.3           | 96.0           | 95.6           | <i>85.4</i>    |
| May 2017             | 140.0          | 92.2           | 106.3          | 225.8          | 161.5          | 105.5          | 99.3           | 100.3          | 107.9          | 104.5          | 102.3          | 101.5          | 112.7          |
| Jun 2017             | 80.8           | 86.4           | 107.1          | 101.7          | 79.2           | 119.2          | 106.1          | 143.2          | 95.4           | 105.8          | 97.0           | 105.1          | 97.7           |
| Jul 2017             | 119.0          | 95.1           | 105.8          | 129.4          | 95.0           | 112.1          | 93.1           | 99.3           | 128.8          | 100.2          | 102.7          | 107.2          | 105.4          |
| Aug 2017             | 109.0          | 95.5           | 104.3          | 117.0          | 80.6           | 107.2          | 112.2          | 109.8          | 96.6           | 101.9          | 105.4          | 105.5          | 103.5          |
| Sep 2017             | 88.1           | 103.5          | 81.6           | 34.4           | 96.1           | 85.0           | 115.6          | 98.8           | 88.0           | 94.5           | 101.7          | 99.9           | <i>92.9</i>    |
| Oct 2017             | 120.4          | 119.7          | 80.4           | 51.9           | 109.2          | 94.6           | 99.5           | 97.3           | 129.6          | 100.6          | 105.8          | 96.5           | 103.7          |
| Nov 2017             | 99.4           | 118.5          | 76.2           | 77.3           | 139.1          | 120.8          | 113.4          | 98.7           | 88.9           | 103.1          | 101.6          | 99.2           | 102.0          |
| Dec 2017             | 88.4<br>84.9   | 135.9<br>136.8 | 105.8<br>95.3  | 155.8<br>184.8 | 98.2<br>162.6  | 113.6<br>120.0 | 109.1<br>100.7 | 107.7<br>101.9 | 129.2          | 120.9<br>122.5 | 104.4<br>105.4 | 103.7          | 114.0<br>114.5 |
| Jan 2018<br>Feb 2018 | 80.7           | 140.8          | 93.0           | 228.3          | 106.3          | 89.0           | 79.3           | 98.9           | 121.5<br>125.7 | 118.3          | 99.4           | 103.7<br>91.1  | 114.5<br>110.9 |
| Mar 2018             | 68.5           | 143.3          | 102.3          | 154.7          | 88.2           | 111.9          | 91.9           | 104.2          | 100.4          | 122.9          | 109.4          | 99.4           | 110.7          |
| Apr 2018             | 68.8           | 143.6          | 92.2           | 219.1          | 91.8           | 102.6          | 29.8           | 109.0          | 112.3          | 113.6          | 100.5          | 93.4           | 107.6          |
| May 2018             | 80.0           | 144.9          | 104.7          | 245.7          | 125.5          | 136.0          | 80.5           | 134.7          | 103.2          | 128.2          | 112.1          | 100.8          | 121.2          |
| Jun 2018             | 60.3           | 123.3          | 109.4          | 166.1          | 134.9          | 112.3          | 123.4          | 183.9          | 107.0          | 133.4          | 110.2          | 103.4          | 113.8          |
| Jul 2018             | 54.4           | 131.7          | 123.3          | 187.4          | 109.7          | 112.1          | 141.7          | 152.4          | 120.6          | 134.0          | 115.3          | 113.2          | 118.8          |
| Aug 2018             | 59.3           | 142.3          | 126.0          | 181.9          | 120.5          | 130.3          | 140.8          | 154.3          | 118.3          | 141.1          | 116.0          | 111.3          | 123.5          |
| Sep 2018             | 67.2           | 129.6          | 110.1          | 281.4          | 121.3          | 107.5          | 159.5          | 129.1          | 101.2          | 129.2          | 111.8          | 108.8          | 120.4          |
| Oct 2018             | 60.8           | 135.2          | 107.2          | 258.6          | 150.6          | 123.4          | 144.8          | 125.0          | 107.1          | 133.2          | 116.5          | 109.8          | 121.2          |
| Nov 2018             | 63.2           | 151.3          | 99.6           | 215.5          | 134.2          | 145.3          | 138.9          | 109.6          | 108.9          | 134.7          | 109.8          | 106.6          | 120.7          |
| Dec 2018             | 70.8           | 141.2          | 115.8          | 207.1          | 127.7          | 126.5          | 123.3          | 112.2          | 96.6           | 133.9          | 111.7          | 110.5          | 119.8          |
| Jan 2019             | 70.4           | 129.2          | 118.6          | 200.3          | 123.9          | 145.8          | 99.9           | 111.1          | 96.6           | 128.9          | 115.2          | 109.9          | 117.4          |
| Feb 2019             | 63.1           | 119.3          | 108.4          | 190.7          | 140.5          | 119.5          | 96.4           | 114.2          | 148.7          | 122.0          | 106.6          | 100.8          | 110.8          |
| Mar 2019             | 53.9           | 128.8          | 102.0          | 256.8          | 162.6          | 134.1          | 166.1          | 132.5          | 110.5          | 132.5          | 116.3          | 108.8          | 120.2          |
| Apr 2019             | 82.0           | 134.3          | 127.4          | 198.7          | 180.0          | 174.3          | 113.5          | 124.5          | 125.2          | 134.0          | 114.1          | 104.9          | 126.6          |
| May 2019             | 103.0          | 125.9          | 143.6          | 277.8          | 205.7          | 195.1          | 122.4          | 163.3          | 128.8          | 146.1          | 121.6          | 110.0          | 139.3          |
| Jun 2019             | 52.2           | 109.5          | 145.4          | 244.9          | 173.7          | 153.0          | 154.1          | 254.1          | 141.8          | 160.2          | 115.4          | 109.5          | 129.4          |
| Jul 2019             | 65.2           | 113.5          | 150.1          | 252.5          | 155.6          | 159.0          | 148.3          | 150.4          | 159.4          | 141.3          | 122.4          | 118.4          | 130.1          |
| Aug 2019             | 81.4           | 131.2          | 141.8          | 295.2          | 137.1          | 160.4          | 125.2          | 153.8          | 127.3          | 148.1          | 123.1          | 117.9          | 134.6          |
| Sep2019              | 98.2           | 115.1<br>132.0 | 118.9          | 277.3<br>270.7 | 127.9<br>138.3 | 141.4          | 140.1          | 163.7          | 120.7          | 139.6          | 119.9          | 106.2          | 127.1          |
| Oct 2019             | 121.7<br>179.7 | 136.5          | 119.4<br>111.0 | 270.7<br>297.6 | 102.0          | 146.5<br>165.0 | 115.5<br>135.1 | 152.3<br>136.3 | 138.9          | 143.7<br>142.2 | 121.4<br>116.6 | 110.4          | 133.8<br>141.0 |
| Nov 2019<br>Dec 2019 | 179.7          | 119.7          | 144.7          | 277.6<br>374.5 | 134.0          | 160.6          | 102.0          | 132.5          | 123.3<br>132.7 | 142.2          | 120.5          | 105.6<br>105.2 | 141.0<br>139.8 |
| Jan 2020             | 141.9          | 116.6          | 131.0          | 256.4          | 128.7          | 161.2          | 131.9          | 139.0          | 137.9          | 142.8<br>138.8 | 120.5          | 111.9          | 134.8<br>134.3 |
| Feb 2020             | 125.3          | 98.3           | 123.3          | 302.5          | 117.6          | 159.5          | 125.0          | 131.6          | 97.7           | 125.7          | 116.7          | 101.6          | 134.5<br>125.5 |
| Mar 2020             | 64.0           | 100.8          | 96.0           | 165.5          | 65.3           | 148.4          | 90.3           | 128.6          | 86.8           | 112.7          | 118.2          | 108.0          | 123.5<br>103.5 |
| Apr 2020             | 33.2           | 84.0           | 78.2           | 100.1          | 74.4           | 104.1          | 57.1           | 35.3           | 14.8           | 75.7           | 98.2           | 100.8          | 75.0           |
| May 2020             | 28.1           | 111.0          | 103.3          | 117.1          | 65.9           | 100.6          | 153.7          | 142.7          | 142.7          | 124.7          | 114.7          | 107.2          | 102.8          |
| June 2020            | 70.2           | 133.8          | 120.8          | 123.8          | 137.7          | 138.7          | 128.1          | 161.1          | 154.1          | 146.9          | 115.6          | 114.4          | 121.2          |