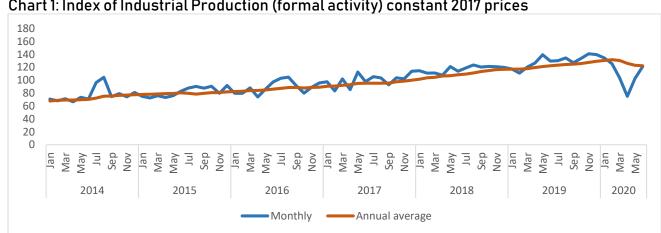

### 1. Summary

In June 2020, the Index of Industrial Production (IIP) shows that, industrial output (formal sector) decreased by 6.4 percent compared to June 2019, against a slight increase of 0.03 percent on annual average basis.

Activities in industry changed as follows:

- Mining and guarrying increased by 34.5 percent;
- Manufacturing decreased by 8.3 percent;
- > Electricity increased by 0.2 percent; and
- Water and waste management increased by 4.4 percent

Chart 1: Index of Industrial Production (formal activity) constant 2017 prices

Source: NISR/Index of Industrial Production