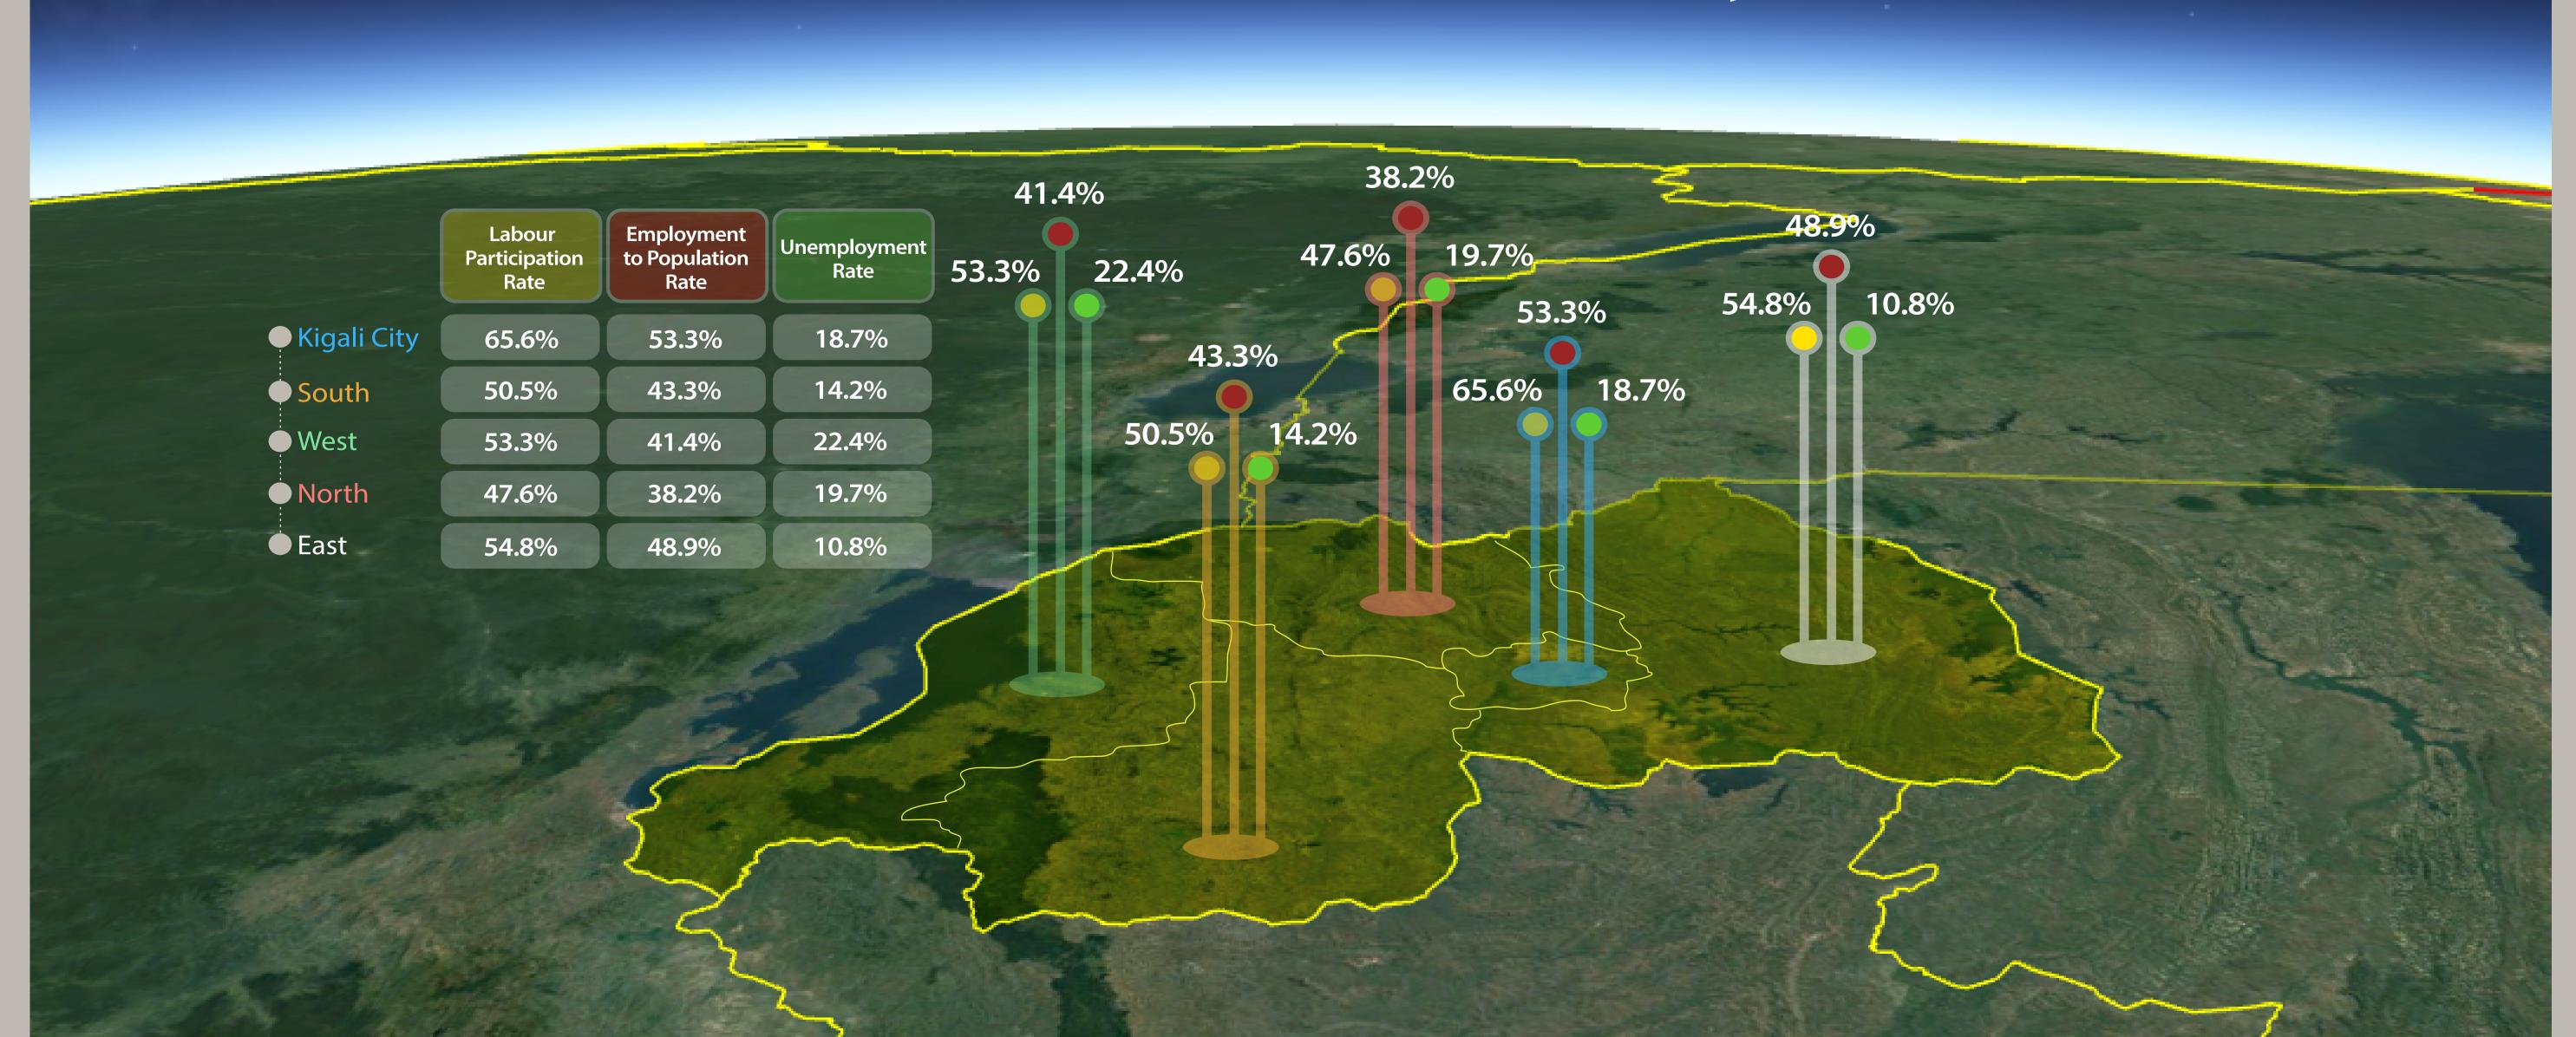

#### General situation of Labour Force



Working age population 16 years old and over are 6,709,183 persons.

3,626,000 (54%) Are labour force.









### Labour Force and Employment Situation

Employment to population ratio is 45%

Employment by Branch of Economic Activities.



Agriculture Employment Household As Employers of Domestic Person.



Are Producer's Cooperatives.

Distribution of Employment by Broad Branch

of Economic Activities.

## Labour Force, Unemployment Situation

Situation of Unemployment.



Situation of Unemployment Among Young and Adult People.

Own - Account Workers.



#### Unemployment and Education Attainment

Labour Force Education Attainment

Unemployment by Education Attainment.





# Labour Force Participation by Provinces