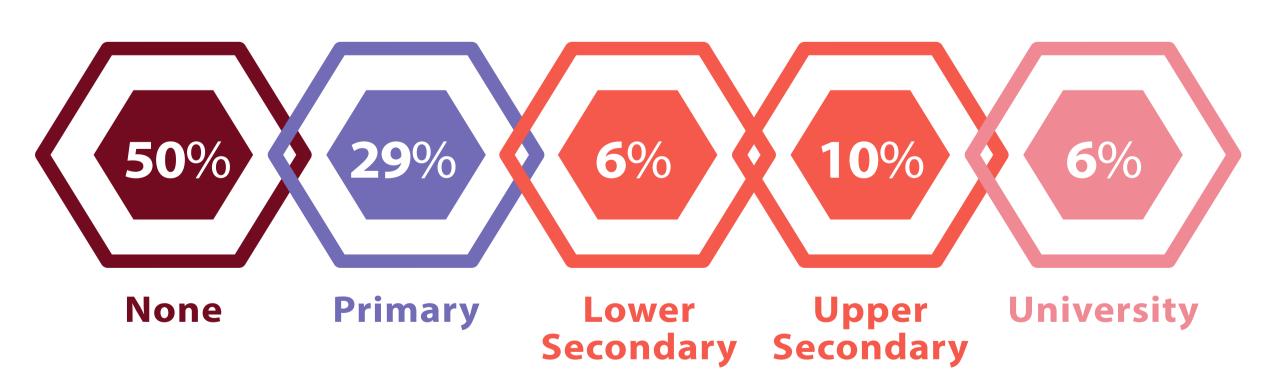

#### Unemployment and Education Attainment

Labour Force Education Attainment

Unemployment by Education Attainment.