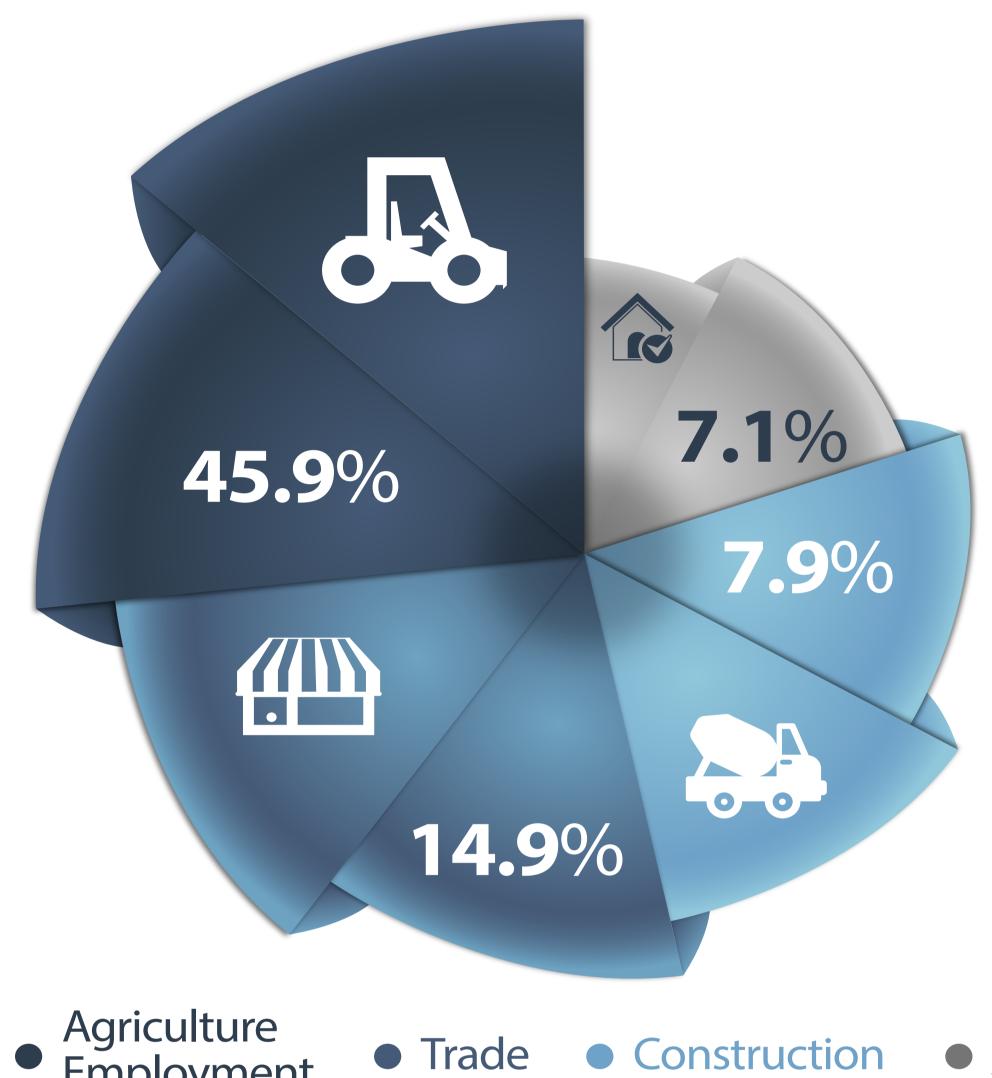

### Labour Force and Employment Situation

Employment to population ratio is 45%

Employment by Branch of Economic Activities.

Agriculture Employment Household As Employers of Domestic Person.

Are Producer's Cooperatives.

Distribution of Employment by Broad Branch

of Economic Activities.