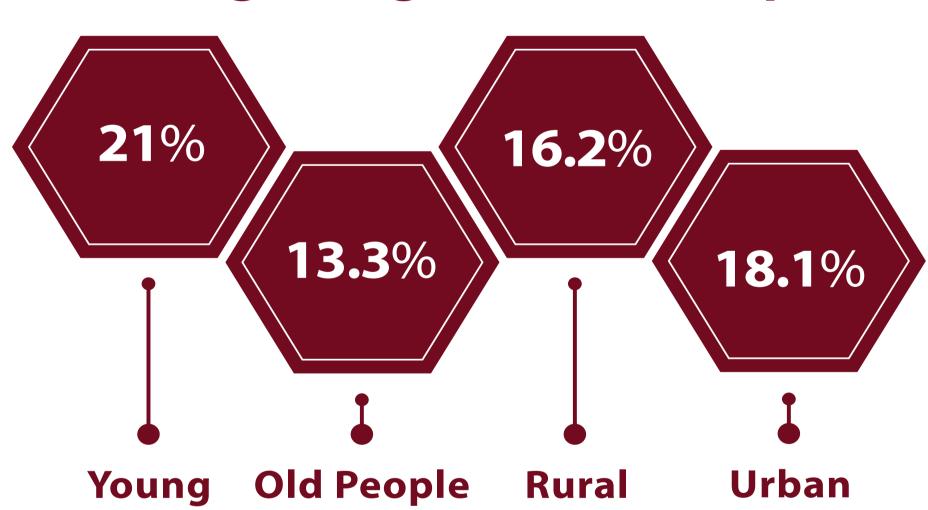

## Labour Force, Unemployment Situation

Situation of Unemployment.

Situation of Unemployment Among Young and Adult People.

Own - Account Workers.