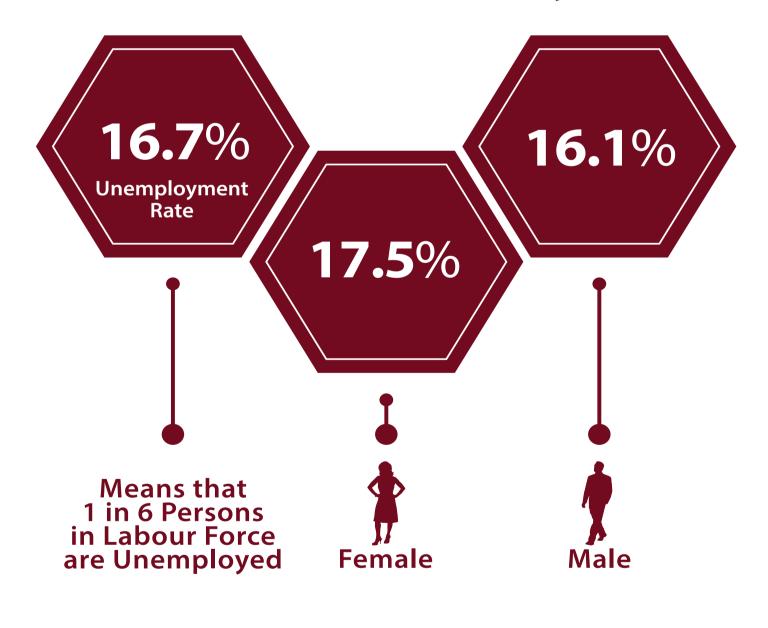

## Labour Force, Unemployment Situation

Situation of Unemployment.

Situation of Unemployment Among Young and Adult People.

Own - Account Workers.