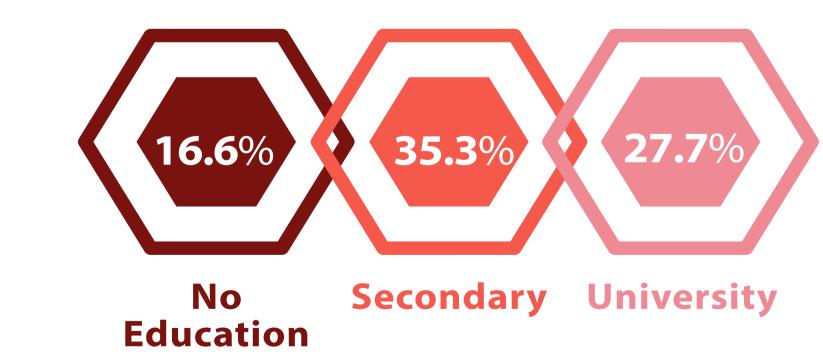

#### Unemployment and Education Attainment

Labour Force Education Attainment

Unemployment by Education Attainment.