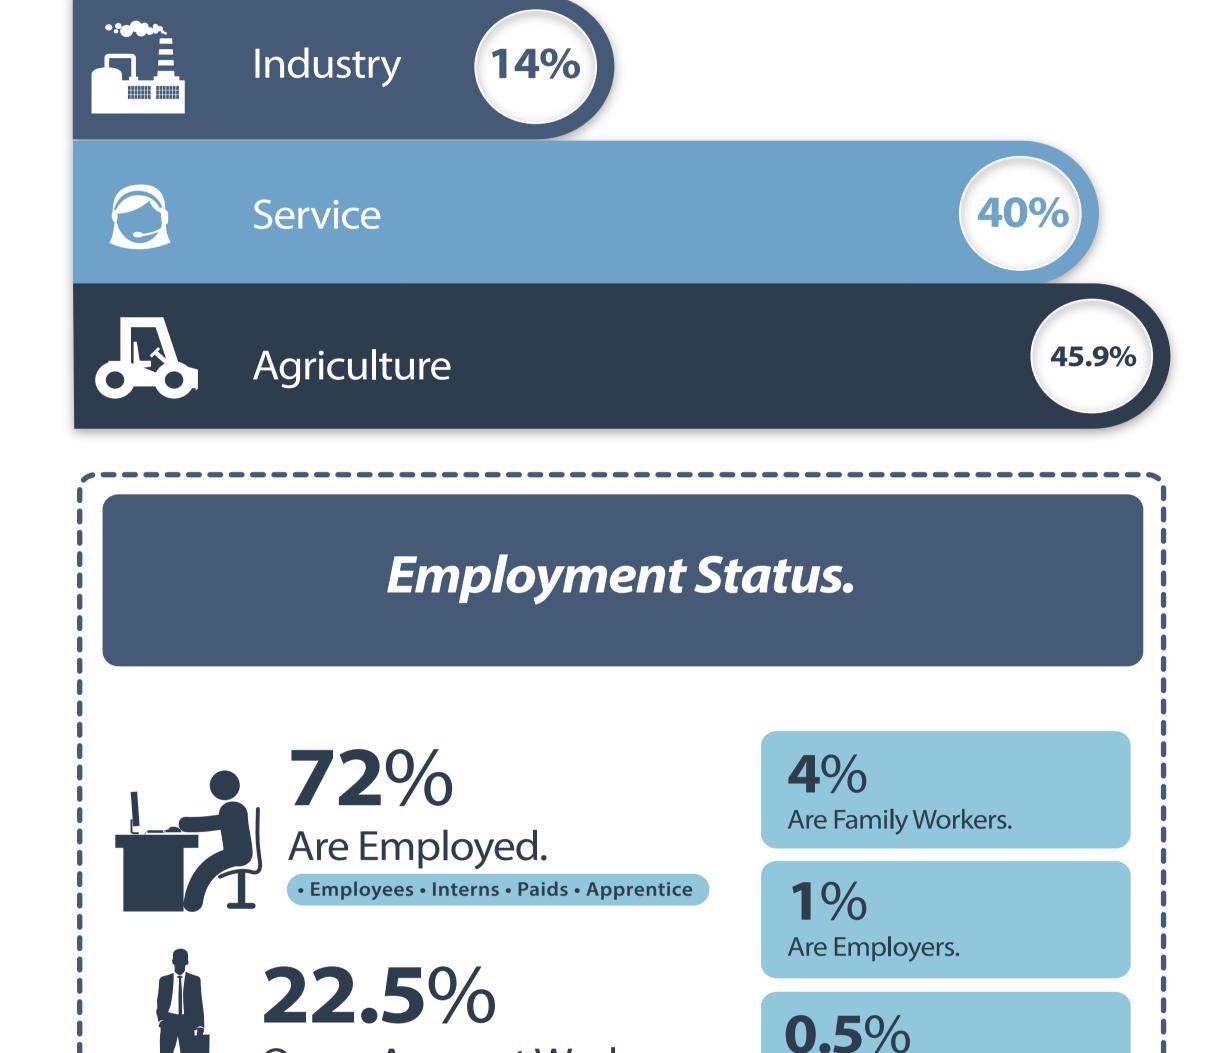

### Labour Force and Employment Situation

Employment to population ratio is 45%

Employment by Branch of Economic Activities.

Agriculture Employment Household As Employers of Domestic Person.

Are Producer's Cooperatives.

## Labour Force, Unemployment Situation

Situation of Unemployment.

Situation of Unemployment Among Young and Adult People.

Own - Account Workers.