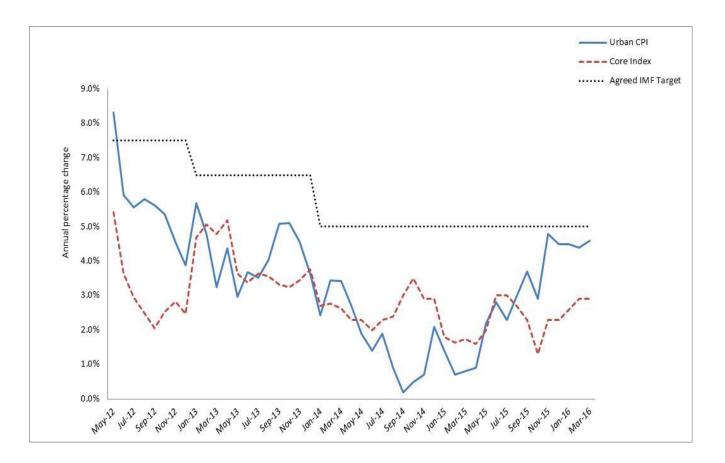

| General index                                                                                                                                                              | 1.3  | 1.1  | 1.1  | 1.3  | 1.3  | 1.5  | 1.8  | 2.0  | 2.3  | 2.5  | 2.8  | 3.1  | 3.4  |
| Core / Underlying index                                                                                                                                                    | 2.4  | 2.3  | 2.3  | 2.4  | 2.5  | 2.5  | 2.4  | 2.2  | 2.2  | 2.1  | 2.2  | 2.3  | 2.4  |
| Source: NISR                                                                                                                                                               |      |      |      |      |      |      |      |      |      |      |      |      |      |



#### Figure 1: Annual changes in urban CPI (May 2012 – March 2016)

#### 3. Other selected urban indices

In this section, we present five selected urban indices - the local goods index, the imported goods index, the fresh products index, the energy index and the core index.

On an annual basis, the local goods index increased by 5.4 percent, the imported goods index increased by 2.1 percent, the fresh products index increased by 11.6 percent, the energy index increased by 5.2 percent and the core index or the general index excluding fresh products and energy increased by 2.9 percent.

On a monthly basis, the local goods index increased by 1.3 percent; the imported goods index decreased by 0.1 percent, the fresh products index increased by 4.1 percent, the energy index increased by 1.2 p