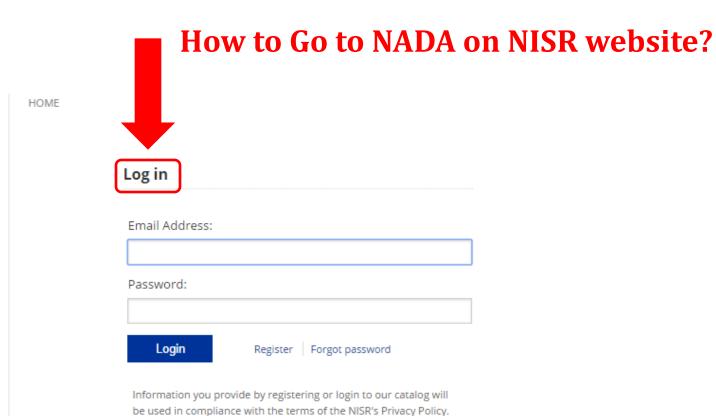

<u>How to get raw data sets on</u> <u>NISR website?</u>

#### How to get data sets on NISR website?

#### **Through NADA (National Data Archiving)**

NADA is a web-based cataloging system that serves as a portal for researchers to browse, search, compare, apply for access, and download relevant census or survey information.

#### **Through NADA (National Data Archiving)**

A **data set** in this NISR dissemination framework, is a collection of raw data from any survey conducted by NISR and who passed by anonymization process before it is published. NADA is a web-based cataloging system that serves as a portal for researchers to browse, search, compare, apply for access, and download relevant census or survey information.

#### **Through NADA (National Data Archiving)**