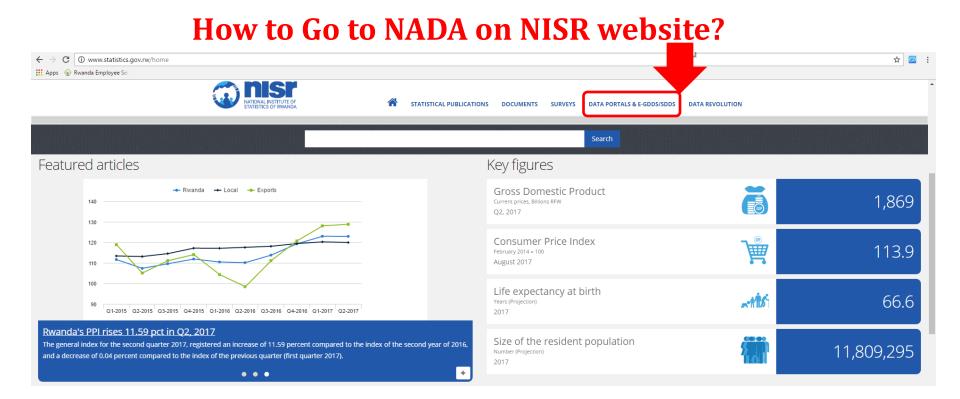

| Publications             | Indicators | Microdata            | Surveys             | Geodata     | Search this site                          |
|--------------------------|------------|----------------------|---------------------|-------------|-------------------------------------------|
|                          |            |                      |                     |             | MICRODATA RELEASE POLICY   LOGIN REGISTER |
| HOME → CENTRAL DATA CATA | LOG        |                      |                     |             |                                           |
| SEARCH BY KEYWORD        | Ce         | ntral Da             | ta Cata             | log (Powere | ed by NADA v4.3)                          |
| in study description     |            | COLLECTIONS          | DATASETS            | -           |                                           |
| in variable description  | Fou        | und <b>40</b> studie | es out of <b>40</b> |             | ۵ 🖻                                       |
|                          | How t      | o Go to              | NADA                | on NISR     | website?                                  |