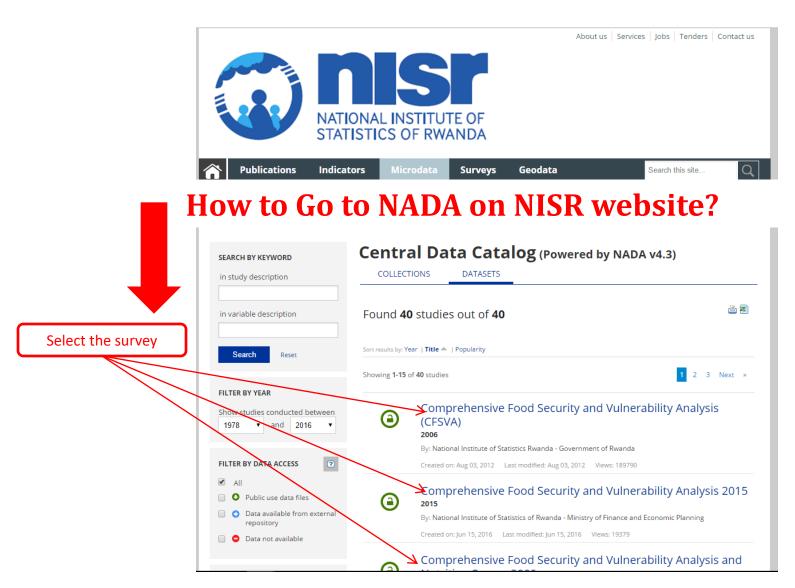

| Publications             | Indicators | Microdata            | Surveys             | Geodata     | Search this site                          |
|--------------------------|------------|----------------------|---------------------|-------------|-------------------------------------------|
|                          |            |                      |                     |             | MICRODATA RELEASE POLICY   LOGIN REGISTER |
| HOME → CENTRAL DATA CATA | LOG        |                      |                     |             |                                           |
| SEARCH BY KEYWORD        | Ce         | ntral Da             | ta Cata             | log (Powere | ed by NADA v4.3)                          |
| in study description     |            | COLLECTIONS          | DATASETS            | -           |                                           |
| in variable description  | Fou        | und <b>40</b> studie | es out of <b>40</b> |             | ۵ 🖻                                       |
|                          | How t      | o Go to              | NADA                | on NISR     | website?                                  |

#### How to Go to NADA on NISR website?

| Â    | Publications                           | Indicators | Microdata            | Surveys             | Geodata    | Search this site                        |
|------|----------------------------------------|------------|----------------------|---------------------|------------|-----------------------------------------|
|      |                                        |            |                      |                     |            | MICRODATA RELEASE POLICY LOGIN REGISTER |
| номі | <ul> <li>CENTRAL DATA CATAL</li> </ul> | DG         |                      |                     |            |                                         |
| SE   | ARCH BY KEYWORD                        | Ce         | ntral Da             | ta Cata             | log (Power | ed by NADA v4.3)                        |
| in   | study description                      |            | COLLECTIONS          | DATASETS            | _          |                                         |
| in   | variable description                   | For        | und <b>40</b> studie | es out of <b>40</b> |            | 🖹 🔁                                     |