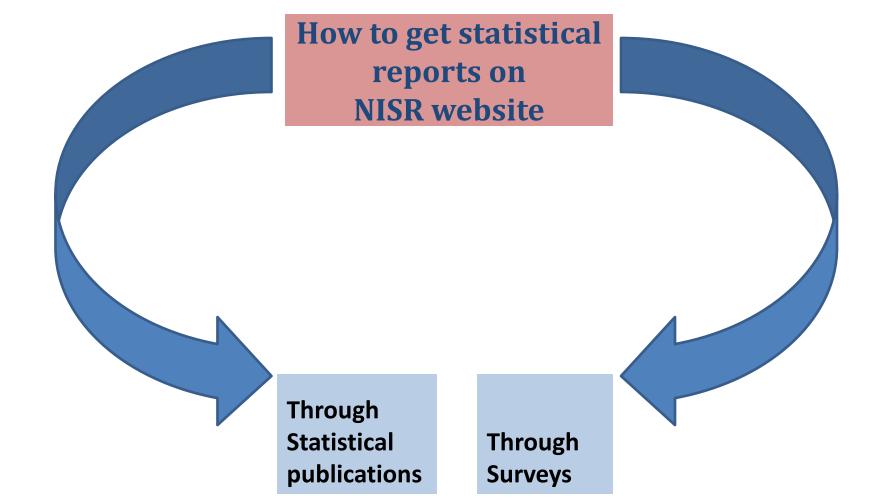

The following slides guide you how to navigate through the NISR website, especially when looking for statistical reports

#### How to get statistical reports on NISR website

Economy, Agriculture and Infrastructure statistics

- Gross Domestic Product (GDP)
- Price indices (CPI, PPI)
- Agriculture and Environment
- Business, Establishment, Finance and Trade
- ICT, Water, Sanitation, Energy, Tourism and Transport

# Through Surveys