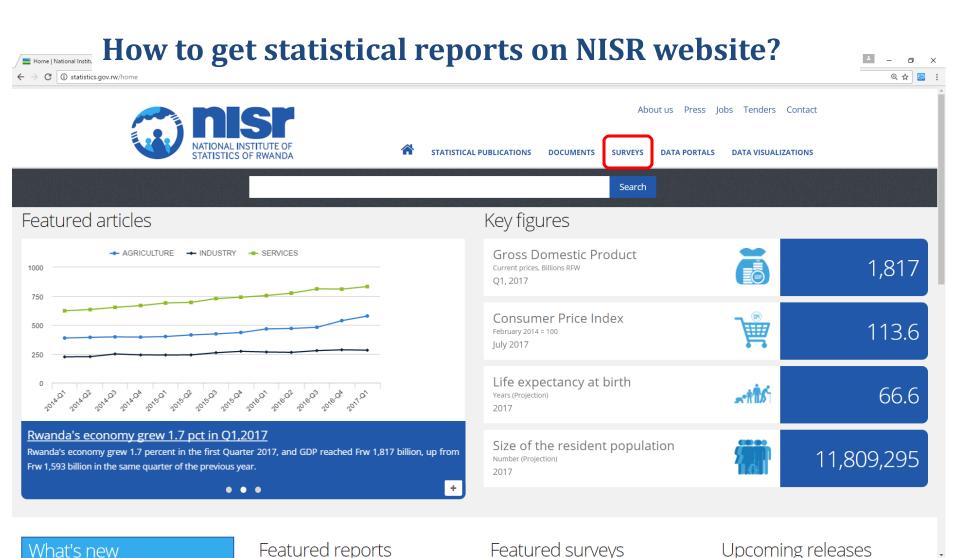

# Through Surveys

#### How to get statistical reports on NISR website?

|    | Survey name                                                                         |    | Survey name                                          |
|----|-------------------------------------------------------------------------------------|----|------------------------------------------------------|
| 1  | Budget and Consumption for Urban Households<br>Survey                               | 15 | Integrated Business Enterprise Survey                |
| 2  | Civil Servant Census                                                                | 16 | Integrated Household Living Conditions Survey (EICV) |
| 3  | Comprehensive Food Security and Vulnerability and Nutrition Analysis Survey (CFSVA) | 17 | Labour Force Survey                                  |
| 4  | Consumer Price Index (CPI) Survey                                                   | 18 | Multiple Indicators Cluster Survey                   |
| 5  | Demographic and Health Survey (DHS)                                                 | 19 | National Agriculture Survey                          |
| 6  | Districts Baseline Survey                                                           | 20 | National Child Labour Survey                         |
| 7  | Enterprise Survey                                                                   | 21 | National Manpower Survey                             |
| 8  | Establishment Census                                                                | 22 | Population and Housing Census                        |
| 9  | Fertility Survey                                                                    | 23 | Producer Price Index (PPI) Survey                    |
| 10 | FinScope Survey                                                                     | 24 | Rapid Health Facility Assessment<br>Survey           |
| 11 | Foreign Private Capital Census                                                      | 25 | Seasonal Agricultural Survey                         |
| 12 | Genocide Survivors Census                                                           | 26 | Service Availability Mapping Survey                  |
| 13 | Industrial and Mining Survey                                                        | 27 | Service Provision Assessment (SPA)<br>Survey         |
| 14 | Informal Sector Survey                                                              | 28 | Vision 2020 Umurenge Program (VUP) - Baseline Survey |