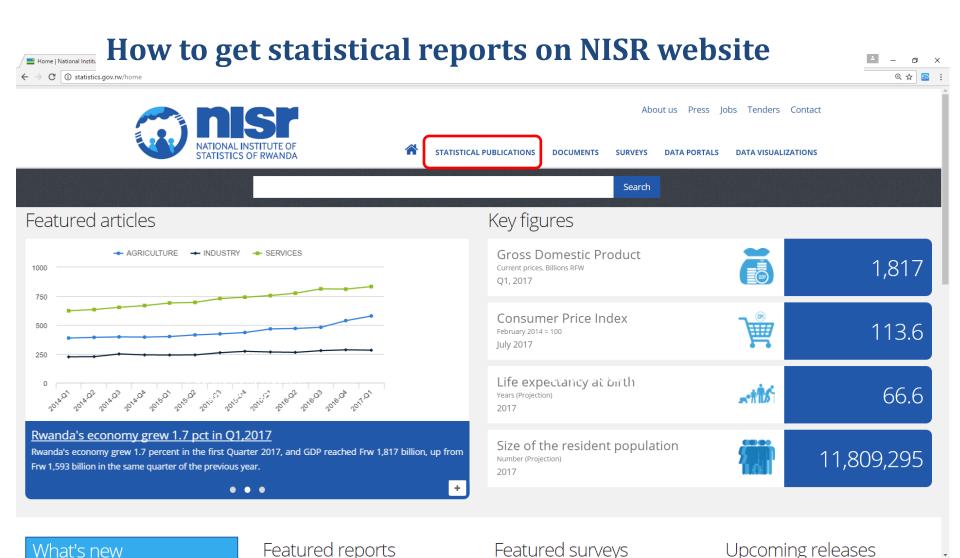

The current navigation system is intuitive with respectively statistical publications of NISR organised by themes: and activities and this allows the visitors to quickly navigate the site starting from any page. In addition, the site features drop down menus on every page with a search box that appears on the home page which gives the visitor the option of an advanced search. Moreover, the home page also give visitors an overview NISR missions and realizations.

On the dissemination point of view, the current navigation enables users to access NISR statistical publications as they are organized by categories: economy, agriculture and infrastructure, education, labour and justice, population, health and poverty and others.

#### How to get statistical reports on NISR website

Economy, Agriculture and Infrastructure statistics

- Gross Domestic Product (GDP)
- Price indices (CPI, PPI)
- Agriculture and Environment
- Business, Establishment, Finance and Trade
- ICT, Water, Sanitation, Energy, Tourism and Transport