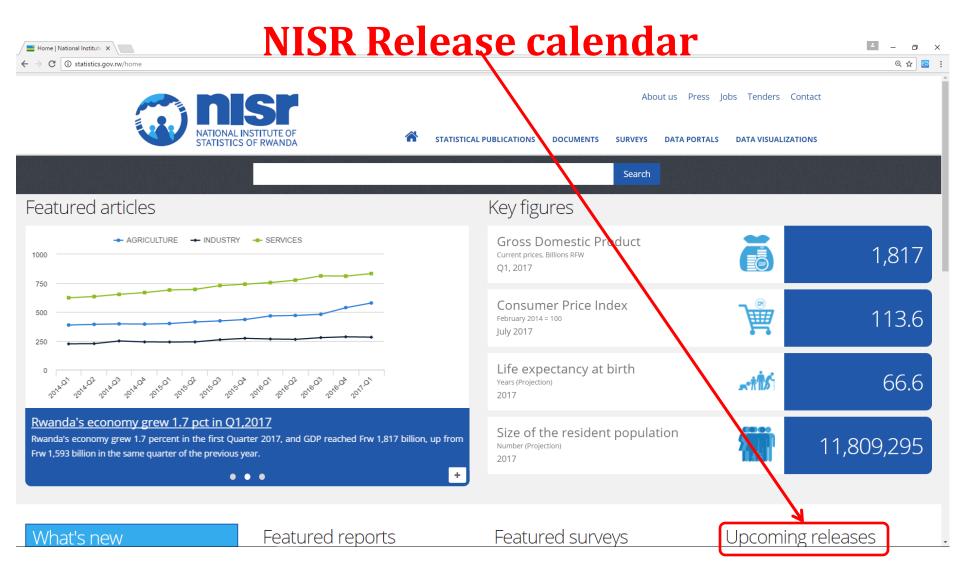

#### **NISR Release calendar**

#### REVOLUTION pcoming releases 10 OCT 2017 Consumer Price Index 10 NOV 2017 Consumer Price Index 10 DEC 2017 Consumer Price Index Release Learn more calendar