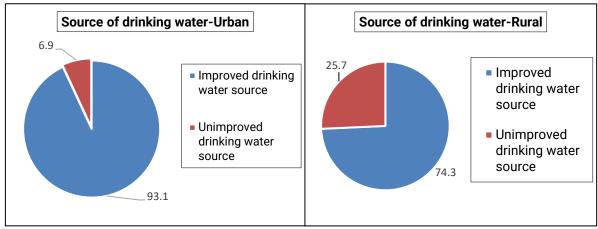

Tube

well/borehole, protected spring/well, rain water, tanker truck. Unimproved sources of drinkin g water include: unprotected spring/well, River/lakes/pond/surface water, other source and all not stated sources.

The figure bellow shows the same information:





By area of residence, private households use mainly improved drinking water source in both urban and rural areas of Ruhango District (93.1% in urban and 73.4% in rural). The percentage of private households using unimproved drinking water source is higher in rural (25.7%) than in urban (6.9%).

Details are displayed in the figure below:

Source: Fifth Rwanda Population and Housing Census, 2022(NISR)

## Figure 4. 10 Distribution (%) of the private households of Ruhango district by main source of water and by area of residence



Source: Fifth Rwanda Population and Housing Census, 2022(NISR)

### 4.3.4.2 Main type of toilet facility

The results of census reveal that the main types of toilet facility used by the private households in Rwanda are "pit latrine with constructed floor slab used by one household" (68.8%).

In Ruhango District, the main types of toilet facility used by the private households are "pit latrine with constructed floor slab used by several households" (72.3%), "pit latrine with constructed floor slab used by one household" (30.4%) and "flush toilet used by one household" (9.1%).

At the sector level, the percentage of households using "pit latrine with constructed floor slab used by one household" is high in Mwendo (81.8%), Kinihira (79.7%), Kabagali (77.3%) and Byimana (76.4%) while it is l