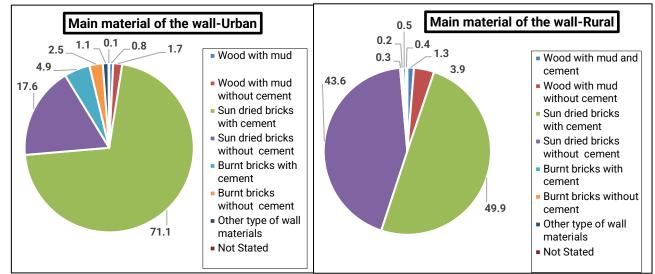

| 0.1                             | 0.1        |

Source: Fifth Rwanda Population and Housing Census, 2022(NISR)

According to the area of residence, the main materials used for walls of the housing units in urban areas are mostly sun dried bricks with cement (71.1%) followed by sun dried bricks without cement (17.6%). Other materials used for walls with relative percentages are burnt bricks with cement (4.9%). The same materials are the mostly used in rural areas: walls with sun dried bricks with cement are represented at 49.9% and walls with sun dried bricks without cement at 43.6%.

The figure below provides details:

Figure 4. 4 Distribution (%) of the private households of Ruhango District by main material of walls of the housing unit by area of residence



Source: Fifth Rwanda Population and Housing Census, 2022(NISR)

### 4.2.3.3 Main materials of the floor

The results 5RPHC 2022 indicate that the main material of the floor of the housing units is earth (60.4%) at national level as well as in the Southern Province (64.2%) and in Ruhango District (64.6%).

At sector level, more than 70% of housing units have earth as main material used for the floor in 5 sectors out of 9: Mwendo (73.6%), Ntongwe and Kabagali (72.2% each), Kinihira (71.6%) and Kinazi (71.4%).The highest percentage of the housing units with cement as main material used for the floor is found in Ruhango Sector (38.4%), Bweramana (34.4%), Byimana and Mbuye (30.1% each) and the high percentages of housing units whose floor is in ceramic/clay/granite tiles are found in Byimana