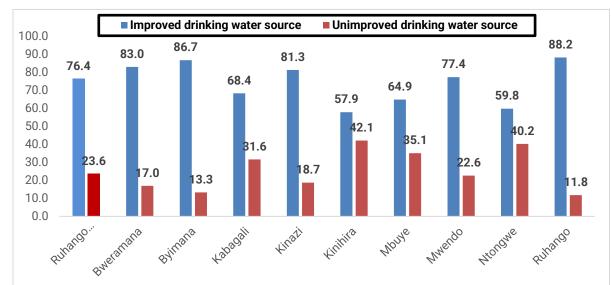

ango           | 20,464                 | 100   | 88.2                                    | 11.8                                   | 0.0        |

Table4. 11 Distribution (count and %) of the private households of Ruhango District bymain source of drinking water and bySector

Source: Fifth Rwanda Population and Housing Census, 2022(NISR)

Note 1: Improved sources of drinking water include: mineral water, internal pipe born water, pipe born water in the compound, pipe born water from the neighbor HH, public tap out of the compound, Tube

well/borehole, protected spring/well, rain water, tanker truck. Unimproved sources of drinkin g water include: unprotected spring/well, River/lakes/pond/surface water, other source and all not stated sources.

The figure bellow shows the same information:





By area of residence, private households use mainly improved drinking water source in both urban and rural areas of Ruhango District (93.1% in urban and 73.4% in rural). The percentage of private households using unimproved drinking water source is higher in rural (25.7%) than in urban (6.9%).

Details are displayed in the figure below:

Source: Fifth Rwanda Population and Housing Census, 2022(NISR)

## Figure 4. 10 Distribution (%) of the private households of Ruhango district by main source of water and by area of residence



Source: Fifth Rwanda Population and Housing Census, 2022(NISR)

### 4.3.4.2 Main type of toilet facility

The results of census reveal that the main types of toilet facility used by the private households in Rwanda are "pit latrine with constructed floor slab u