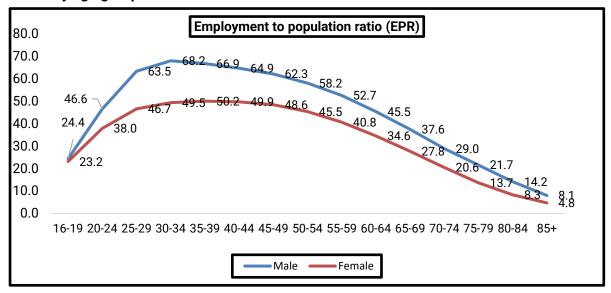

lowing remarks: the employment to population ratio among males increases from age group 16-19 to 30-34 and starts decreasing from age group 35-39 to 85 years and above as people starts getting very older and retire. Among females, it increases from age group 16-19 to 35-39 and starts decreasing from age group 40-45 to 85 years and above.

It was observed that the highest employment to population ratio among males stands at 68.2% and was observed in age group 30-34. Among females, the highest employment to population ratio is 50.2% and is observed in the age group 35-39. The lowest employment to population ratio stands at 8.1% among males and 4.8% among females and it is observed in the age group 85 and above as well as among males than females.

The figure 2.1 bellow reveals the details:



Figure 2. 1 Employment to population ratio among the resident population aged 16 and above by age group and sex

### **CHAPTER 3: SUB-POPULATION**

#### 3.1 Children Population (0-17 years)

According to the UN Convention on the Rights of the Child (1989), a child is defined as every human being under 18 unless, under the law applicable to the child, majority is attained earlier. It is relevant to underline here that this definition by age coincides with that of Rwanda, as stipulated in Article 3 of the National Law n° 54/2011 of 14 December 2011 relating to the rights and the protection of the child, which stipulates that a child is any person under the age of 18. The age range (0-17) adopted for this report reflects this definition.

#### 3.1.1 Number and share of children in Ruhango D