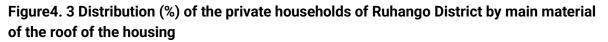

| -     | -                                  | 0.0        |
| Ruhango           | 20,464                             | 100   | 34.4        | 65.4        | 0.1              | -        | 0.0      | 0.0                                                           | -     | 0.0                                | 0.0        |

Source: Fifth Rwanda Population and Housing Census, 2022(NISR)

According to the area of residence, the predominant roofing materials are the iron sheets in urban areas (58.4%) followed by local tiles (40.9%). In rural areas, the predominant roofing materials are local tiles (79.6%) followed by iron sheets (20.1%). The percentage of housing units covered by industrial tiles is 0.7% in urban areas and 0.2% in rural areas. The figure below illustrates details:





Source: Fifth Rwanda Population and Housing Census, 2022(NISR)

#### 4.2.3.2 Main materials of the walls

The results of the census show that the most materials of the walls of the housing units are sundried bricks with cement: 36.3% in Rwanda, 35.8% in the South Province and 52.3% in Ruhango District.

The second most materials of the walls of the housing units are sundried bricks without cement at the national level (30.7%) and in Ruhango District (40.7%) while they are wood with mud without cement (26.7%) in Southern Province.

At the sector level, sun dried bricks with cement are the mostly used materials in Ruhango Sector (64.7%) and Ntongwe (60.7%) and sun dried bricks without cement are the most frequently used materials in Kinihira (64.2%) and Kabagali (63.0%).

The table below