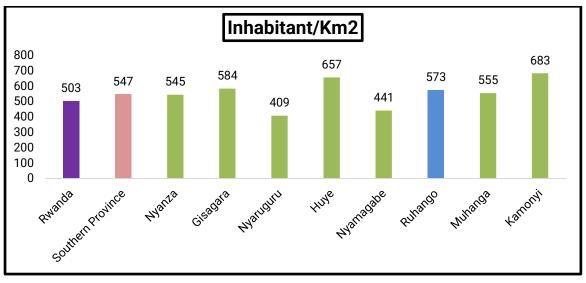

#### 1.1.2 Population Density of the Southern Province

Population density is a measurement of population per unit land area. Density is the number of the inhabitant per Km<sup>2</sup>. The Rwanda Population and Housing Census conducted in 2022 revealed that, the population density in Rwanda is 503 inhabitants per Km<sup>2</sup>.

The Southern Province has 693 inhabitants per Km<sup>2</sup>. The district with a high population density is Kamonyi with 683 Inhabitants per km<sup>2</sup>. The district with a lowest population density is Nyaruguru with 409 Inhabitants per km<sup>2</sup>. The figure below indicates distribution of population density per district.

Figure 1. 2 Population density (inhabitant per Km<sup>2</sup>) by district in Southern province

The population density of Ruhango district by sector are displayed in the map below:

Source: Fifth Rwanda Population and Housing Census, 2022 (NISR)