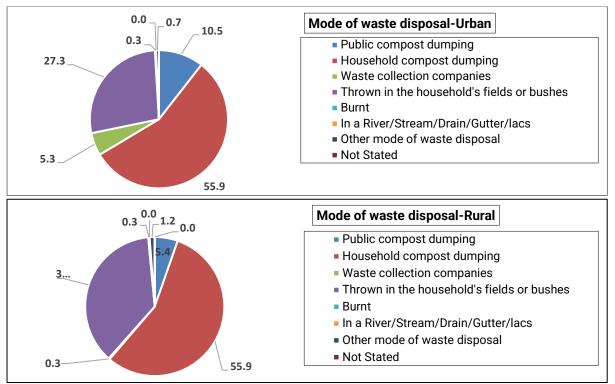

#### LIST OF FIGURES

| Figure1. 1 Administrative map of Ruhango District1                                                |
|---------------------------------------------------------------------------------------------------|
| Figure 1. 2 Population density (inhabitant per Km <sup>2</sup> ) by district in Southern province |
| Figure 1. 3 Distribution of population density by sectors of Ruhango District                     |
| Figure1. 4 Age pyramid of the resident population of Ruhango District in 20226                    |
| Figure2. 1 Employment to population ratio among the resident population aged 16 and               |
| above by age grou and sex19                                                                       |
| Figure4. 1 Distribution (%) of the private households of Ruhango District by type of habitat      |
| and by Area of residence                                                                          |
| Figure4. 2 Distribution (%) of the private households of Ruhango District by tenure of the        |
| housing and area of residence                                                                     |
| Figure 4. 3 Distribution (%) of the private households of Ruhango District by main material of    |
| the roof of the housing                                                                           |
| Figure 4. 4 Distribution (%) of the private households of Ruhango District by main material of    |
| walls of the housing unit by area of residence                                                    |
| Figure 4. 5 Distribution (%) of the private households of Ruhango District by main material of    |
| floor of the housing unit and by area of residence40                                              |
| Figure4. 6 Distribution (%) of the private households of Ruhango District having access to        |
| the internet by area of residence                                                                 |
| Figure 4. 7 Distribution (%) of the private households of Ruhango District by main source of      |
| energy for lighting and by area of residence44                                                    |
| Figure 4. 8 Distribution (%) of the private households of Ruhango District by main source of      |
| energy for cooking and by area of residence46                                                     |
| Figure 4.9 Distribution (%) of the private households of Ruhango District by main source of       |
| drinking water and by sector                                                                      |
| Figure 4. 10 Distribution (%) of the private households of Ruhango district by main source of     |
| water and by area of residence48                                                                  |
| Figure4. 11 Distribution (%) of the private households of Ruhango District by main type of        |
| toilet facility and by area of residence50                                                        |
| Figure 4. 12 Distribution (%) of the private households of Ruhango District by mode of waste      |
| disposal and by area of residence52                                                               |
| Figure 4. 13 Percentages of the private households of Ruhango District that having access to      |
| the Internet by area of residence54                                                               |