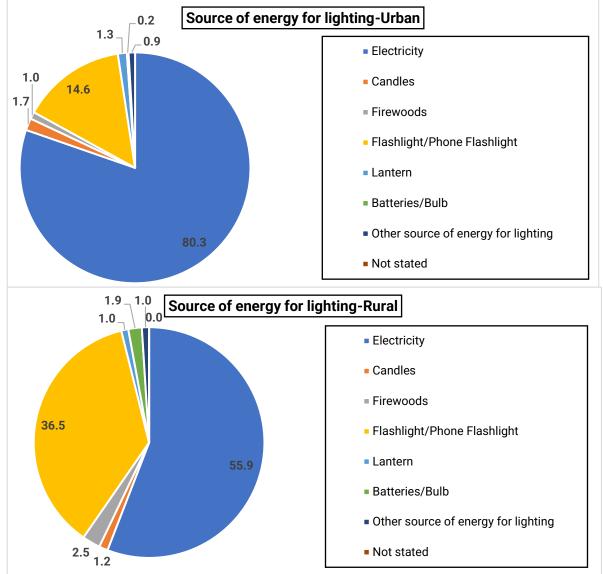

#### LIST OF FIGURES

| Figure1. 1 Administrative map of Ruhango District1                                                |
|---------------------------------------------------------------------------------------------------|
| Figure 1. 2 Population density (inhabitant per Km <sup>2</sup> ) by district in Southern province |
| Figure 1. 3 Distribution of population density by sectors of Ruhango District                     |
| Figure1. 4 Age pyramid of the resident population of Ruhango District in 20226                    |
| Figure2. 1 Employment to population ratio among the resident population aged 16 and               |
| above by age grou and sex19                                                                       |
| Figure4. 1 Distribution (%) of the private households of Ruhango District by type of habitat      |
| and by Area of residence                                                                          |
| Figure4. 2 Distribution (%) of the private households of Ruhango District by tenure of the        |
| housing and area of residence                                                                     |
| Figure 4. 3 Distribution (%) of the private households of Ruhango District by main material of    |
| the roof of the housing                                                                           |
| Figure 4. 4 Distribution (%) of the private households of Ruhango District by main material of    |
| walls of the housing unit by area of residence                                                    |
| Figure 4. 5 Distribution (%) of the private households of Ruhango District by main material of    |
| floor of the housing unit and by area of residence40                                              |
| Figure4. 6 Distribution (%) of the private households of Ruhango District having access to        |
| the internet by area of residence                                                                 |
| Figure 4. 7 Distribution (%) of the private households of Ruhango District by main source of      |
| energy for lighting and by area of residence44                                                    |
| Figure 4. 8 Distribution (%) of the private households of Ruhango District by main source of      |
| energy for cooking and by area of residence46                                                     |
| Figure 4.9 Distribution (%) of the private households of Ruhango District by main source of       |
| drinking water and by sector                                                                      |
| Figure 4. 10 Distribution (%) of the private households of Ruhango district by main source of     |
| water and by area of residence48                                                                  |
| Figure4. 11 Distribution (%) of the private households of Ruhango District by main type of        |
| toilet facility and by area of residence50                                                        |
| Figure 4. 12 Distribution (%) of the private households of Ruhango District by mode of waste      |
| disposal and by area of residence52                                                               |
| Figure 4. 13 Percentages of the private households of Ruhango District that having access to      |
| the Internet by area of residence54                                                               |