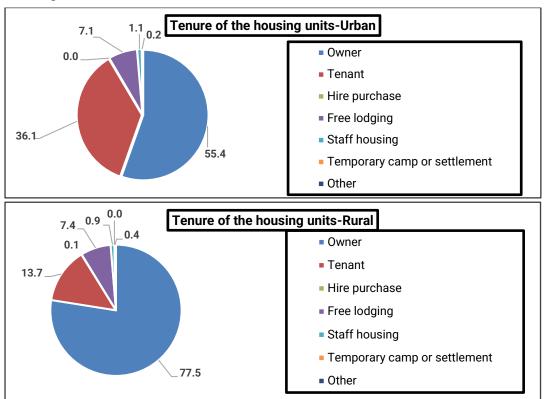

|
| Ruhango           | 20,464                      | 100   | 70.3  | 20.7   | 0.1              | 7.5             | 0.9              | 0.0                      | 0.5   | -             |

Source: Fifth Rwanda Population and Housing Census, 2022(NISR)

According to the area of residence, 3 types of tenure of housing units (owners, tenants and free lodging) predominate in urban area as well as in rural area and their percentages vary substantially according to the area of residence.

The percentage of owners of housing units is 55.4% in urban areas to 77.5% in rural areas and the percentage of tenants of housing units is 36.1% in urban areas to 13.7% in rural areas. The percentage of free lodging is 7.1% in urban areas to 7.4% in rural areas.

The figures below indicate details:



Figure 4. 2 Distribution (%) of the private households of Ruhango District by tenure of the housing and area of residence

Source: Fifth Rwanda Population and Housing Census, 2022(NISR)

### 4.2.3 Material of the housing units

### 4.2.3.1 Main materials of the roof

The results of 5<sup>th</sup> RPHC 2022 indicate that housing units are mainly covered by iron sheets in Rwanda (74.1%), in the Southern Province, the Iron sheet represent (39.0%).

In Ruhango District, housing units are mainly covered by local tiles (75.3%). Only 24.4% are covered by iron sheets and 0.2% by industrial tiles.

The variation by sector is not very significant. The high percentages of housing units covered by iron sheets are found in Kinazi (37.6%), Ruhango (34.4%) and Ntongwe (32.1%), Bwearamana (27.7%), Byima