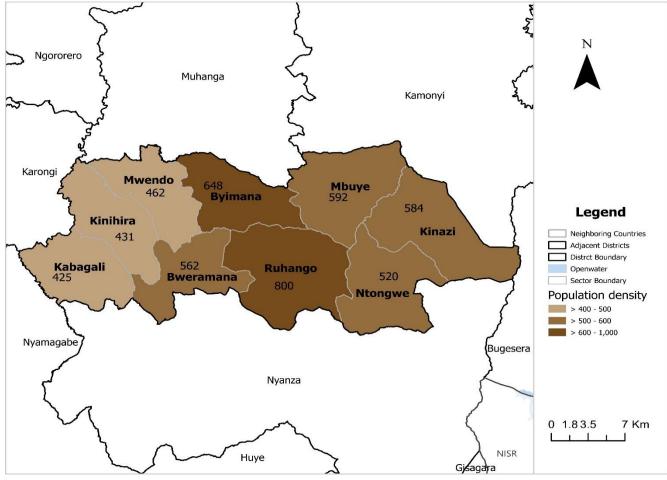

Figure 1. 2 Population density (inhabitant per Km<sup>2</sup>) by district in Southern province

The population density of Ruhango district by sector are displayed in the map below:

Source: Fifth Rwanda Population and Housing Census, 2022 (NISR)

Females are predominant in all sectors of the district of Ruhango with a high percentage in Kinihira (53.0%) and Kinazi (52.6%).

The most populated sectors are Ruhango (75.618 residents) and Kinazi (51.016 residents). They represent (21.1%) and (14.2%) of the total population of Ruhango District respectively.

The three less populated sectors are Kabagali (25,602 inhabitants) Mwendo (25,908 inhabitants) and Kinihira (25,932 inhabitants). In terms of share, their population represent respectively 7.1% (Kabagali) and 7.2% (Mwendo and Kinihira).