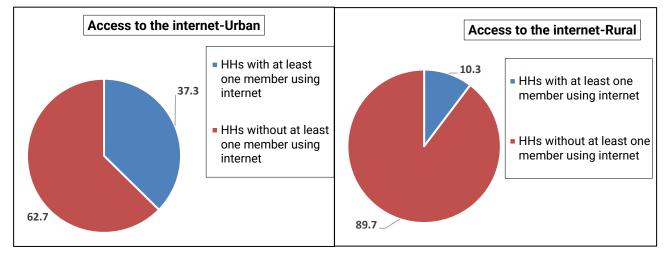

#### LIST OF FIGURES

| Figure1. 1 Administrative map of Ruhango District1                                                |
|---------------------------------------------------------------------------------------------------|
| Figure 1. 2 Population density (inhabitant per Km <sup>2</sup> ) by district in Southern province |
| Figure 1. 3 Distribution of population density by sectors of Ruhango District                     |
| Figure1. 4 Age pyramid of the resident population of Ruhango District in 20226                    |
| Figure2. 1 Employment to population ratio among the resident population aged 16 and               |
| above by age grou and sex19                                                                       |
| Figure4. 1 Distribution (%) of the private households of Ruhango District by type of habitat      |
| and by Area of residence                                                                          |
| Figure4. 2 Distribution (%) of the private households of Ruhango District by tenure of the        |
| housing and area of residence                                                                     |
| Figure 4. 3 Distribution (%) of the private households of Ruhango District by main material of    |
| the roof of the housing                                                                           |
| Figure 4. 4 Distribution (%) of the private households of Ruhango District by main material of    |
| walls of the housing unit by area of residence                                                    |
| Figure 4. 5 Distribution (%) of the private households of Ruhango District by main material of    |
| floor of the housing unit and by area of residence40                                              |
| Figure4. 6 Distribution (%) of the private households of Ruhango District having access to        |
| the internet by area of residence                                                                 |
| Figure 4. 7 Distribution (%) of the private households of Ruhango District by main source of      |
| energy for lighting and by area of residence44                                                    |
| Figure 4. 8 Distribution (%) of the private households of Ruhango District by main source of      |
| energy for cooking and by area of residence46                                                     |
| Figure 4.9 Distribution (%) of the private households of Ruhango District by main source of       |
| drinking water and by sector                                                                      |
| Figure 4. 10 Distribution (%) of the private households of Ruhango district by main source of     |
| water and by area of residence48                                                                  |
| Figure4. 11 Distribution (%) of the private households of Ruhango District by main type of        |
| toilet facility and by area of residence50                                                        |
| Figure 4. 12 Distribution (%) of the private households of Ruhango District by mode of waste      |
| disposal and by area of residence52                                                               |
| Figure 4. 13 Percentages of the private households of Ruhango District that having access to      |
| the Internet by area of residence54                                                               |