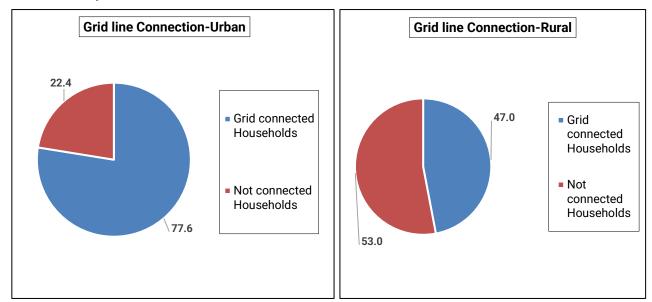

| 20,464              | 100        | 65.1                                      | 34.9                        |  |  |  |  |  |  |

## Table 4. 8 Distribution (Count and %) of private households by connection to the NationalGrid line in Ruhango District by Sector and area of residence

Source: Fifth Rwanda Population and Housing Census, 2022 (NISR)

Regarding the areas of residence in Ruhango District, the percentage of households connected to a grid line is 77.6% in urban areas while it is 47.0% in rural areas as shown in the figure bellow.

<sup>&</sup>lt;sup>9</sup> Household connected to the National grid (REG) and other electric lines.



# Figure 4. 6 Distribution (%) of the private households of Ruhango District having access to the internet by area of residence

Source: Fifth Rwanda Population and Housing Census, 2022 (NISR)

### 4.3.2 Main source of energy for lighting in Ruhango District

In Ruhango District, the main source of energy for lighting used by households is electricity (58.6%). At the sector level, the higher percentages of households using electricity are found in Ruhango (67.7%), Byimana (65.7%) and Bweramana (61.6%). Sectors with lower percentage of households using electricity for lighting are Kinihira (47.1%) and Kinazi (52.2%). The sectors with the high percentages of private households using flashlight or phone flashlight for lighting are Kinihira (43.4%), Mwendo (39.5%) and Kinazi (39.0%). The tab