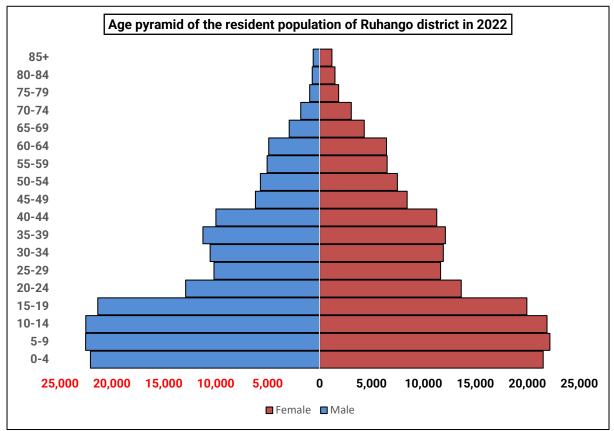

#### 1.1.5 Age-Sex Structure of the Population of Ruhango District

Ruhango population is mostly young: 55.9% of the resident population of Ruhango is under 25 years, as shown by the age pyramid (Figure 4), reflecting the high level of fertility in the recent past.

The elderly (60 years and above) represents 8,4% of the total population of the district. The table below 1.4 illustrates the results, and more details of sectors are in the annex.

| Age_group        |            | Counts  |         | Percent    |        |        |  |
|------------------|------------|---------|---------|------------|--------|--------|--|
|                  | Both Sexes | Male    | Female  | Both Sexes | Male   | Female |  |
| Ruhango District | 359,121    | 172,096 | 187,025 | 100.00     | 100.00 | 100.00 |  |
| 0-4              | 43,600     | 22,066  | 21,534  | 12.14      | 12.82  | 11.51  |  |
| 5-9              | 44,711     | 22,522  | 22,189  | 12.45      | 13.09  | 11.86  |  |
| 10-14            | 44,427     | 22,515  | 21,912  | 12.37      | 13.08  | 11.72  |  |
| 15-19            | 41,328     | 21,355  | 19,973  | 11.51      | 12.41  | 10.68  |  |
| 20-24            | 26,556     | 12,902  | 13,654  | 7.39       | 7.50   | 7.30   |  |
| 25-29            | 21,819     | 10,164  | 11,655  | 6.08       | 5.91   | 6.23   |  |
| 30-34            | 22,452     | 10,532  | 11,920  | 6.25       | 6.12   | 6.37   |  |
| 35-39            | 23,357     | 11,230  | 12,127  | 6.50       | 6.53   | 6.48   |  |
| 40-44            | 21,270     | 9,985   | 11,285  | 5.92       | 5.80   | 6.03   |  |
| 45-49            | 14,613     | 6,178   | 8,435   | 4.07       | 3.59   | 4.51   |  |
| 50-54            | 13,185     | 5,692   | 7,493   | 3.67       | 3.31   | 4.01   |  |
| 55-59            | 11,567     | 5,049   | 6,518   | 3.22       | 2.93   | 3.49   |  |
| 60-64            | 11,346     | 4,898   | 6,448   | 3.16       | 2.85   | 3.45   |  |
| 65-69            | 7,232      | 2,929   | 4,303   | 2.01       | 1.70   | 2.30   |  |
| 70-74            | 4,876      | 1,815   | 3,061   | 1.36       | 1.05   | 1.64   |  |
| 75-79            | 2,793      | 946     | 1,847   | 0.78       | 0.55   | 0.99   |  |
| 80-84            | 2,190      | 708     | 1,482   | 0.61       | 0.41   | 0.79   |  |
| 85+              | 1,799      | 610     | 1,189   | 0.50       | 0.35   | 0.64   |  |

Table1. 4 Distribution (Count and %) of Resident Population of Ruhango District by 5-YearsAge Group and Sex in 2022

Source: Fifth Rwanda Population and Housing Census, 2022 (NISR)

Figure 1. 4 Age pyramid of the resident population of Ruhango District in 2022