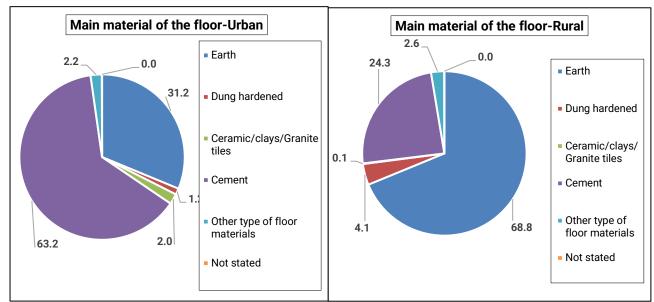

| 0.1                                 | 0.0        |
| Ruhango           | 20,464                             | 100   | 56.3  | 2.3              | 0.1      | 0.5    | 1.5             | -               | 0.7                                 | 38.4   | 0.1                                 | 0.0        |

Source: Fifth Rwanda Population and Housing Census, 2022 (NISR)

By areas of residence, the results of Census indicate the main materials used for floor of the housing units are mostly cement (63.2%) and earth (31.2%) in urban areas. In rural areas, the predominant materials are earth (68.8%) and cement (24.3%).

The figure below provides details:

Figure 4. 5 Distribution (%) of the private households of Ruhango District by main material of floor of the housing unit and by area of residence



### 4.3 Source of energy of the private households in Ruhango District

### 4.3.1 Grid Line connectivity in Ruhango District

At national level, the results of the 5<sup>th</sup> RPHC 2022 revealed that 52.5% of private households are connected to a grid line while 47.2% are not connected. In Southern Province, the percentage of private households connected to a grid line is 43.8% while it is 50.4% in Ruhango District. At the sector level, only 3 sectors out of 9 have slightly more than a half of private households connected to a grid line: Ruhango (65.1%), Byimana (55.2%) and Ntongwe (52.3%). Sectors with lower percentages of private households connected to a grid line are Kinihira (32.6%) and Mwendo (30.0%). The table below displays details:

|