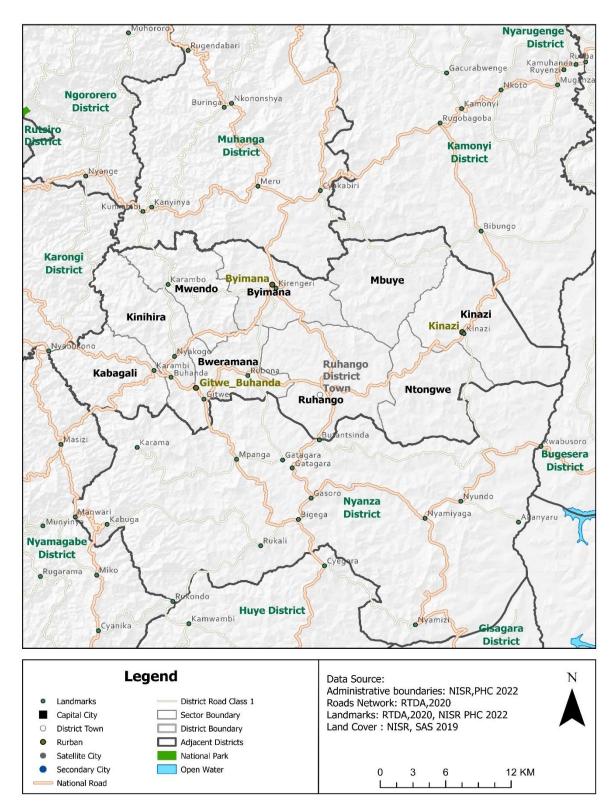

al Center (RBC), Rwanda Information Society Authority (RISA), Rwanda Utilities Regulatory Authority (RURA), Rwanda Public Procurement Authority (RPPA), Office of Government Spokesperson (OGS), and Rwanda Broadcasting Agency (RBA) for the direct involvement in awareness campaign, logistical and data collection operations.

I also wish to express my appreciation to the local government authorities and NISR staff for their excellent operational organization and to the tens of thousands of enumerators and supervisors for their painstaking efforts throughout the data collection phase.

Finally, the people of Rwanda, residents, and risitors, your cooperation was crucial towards the success of the census.

Thank you.

MURANGWA Yusuf Director General, National Institute of Statistics of Rwanda





Figure 1. 1 Administrative map of Ruhango District

### **CHAPTER 1: POPULATION SIZE, SPATIAL DISTRIBUTION AND STRUCTURE**

#### 1.1 Size and Distribution of the population

#### 1.1.1 Size and Spatial Distribution of the Population of Ruhango District

The 5th Rwanda Population and Housing Census (PHC5) has enumerated 359,121 residents in the Ruhango District, which represents 12.0% of the total population of Rwanda (13,246,394 residents). The population of the Southern Province is predominantly female: 1,554,244 are female corresponding to 51.8% of the total population of the southern Province.

Kamonyi is the most populated district with 450,849 residents in 2022. Its population represents 15% of the total residents' population of southern Province. The least populated district in the