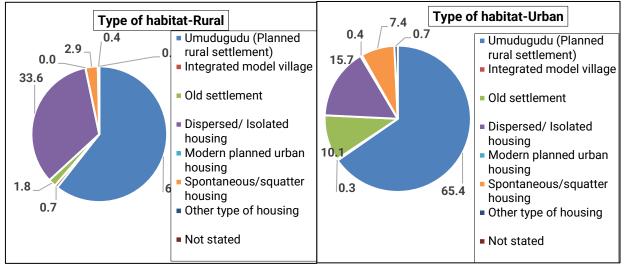

2

8,444

10,607

6,803

13,073

6,994

11,791

6,744

9,588

20.464

100

100

100

100

100

100

100

100

100

100

100

100

61.2

65.4

60.6

50.9

57.5

55.1

77.2

29.4

72.3

37.8

80.4

62.2

According to the area of residence, the predominant types are "Umudugudu/planned rural settlement" (65.4%) and "Dispersed/Isolated housing" (15.7%) in urban areas as well as in rural areas where the "Umudugudu/planned rural settlement" is predominant (60.6%) followed by "Dispersed/Isolated housing" (33.6%).

The figures below indicate details:

Ruhango District

Ruhango Urban

Ruhango Rural

Bweramana

Byimana

Kabagali

Kinazi

Kinihira

Mbuye

Mwendo

Ntongwe

Ruhango

# Figure 4. 1 Distribution (%) of the private households of Ruhango District by type of habitat and by Area of residence



### 4.2.2 Tenure of the housing

The results of 5<sup>th</sup> RPHC 2022 indicate that the ownership of housing in the Southern Province represents 77.6% and tenant represent 14.5%. In Ruhango District, 16.2% of housing units are occupied by tenants while 77.0% are occupied by their owners.

At the sector level, the percentage of owners of households' units is high in Mwendo (84.2%), Mbuye (79.4%) and Kinihira (79.2%) and low in Kinazi (69.4%), Ruhango (70.3%), and Bweramana (72.9%). The percentage of tenants of housing units is high in Kinazi (21.7%), Ruhango (20.7%), Ntongwe (16.9%) and Bweramana (16.7%) and low in Mwendo (7.7%) and Kinihira (8.9%).

The table below indicate details:

| Table4. 4 Distribution (%) of the private households of Ruhango District by tenure of the |
|-------