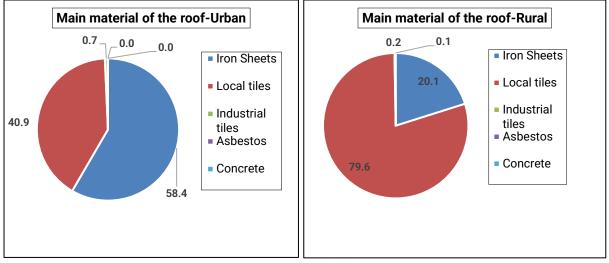

| -     | -                                  | 0.0        |
| Ruhango           | 20,464                             | 100   | 34.4        | 65.4        | 0.1              | -        | 0.0      | 0.0                                                           | -     | 0.0                                | 0.0        |

Source: Fifth Rwanda Population and Housing Census, 2022(NISR)

According to the area of residence, the predominant roofing materials are the iron sheets in urban areas (58.4%) followed by local tiles (40.9%). In rural areas, the predominant roofing materials are local tiles (79.6%) followed by iron sheets (20.1%). The percentage of housing units covered by industrial tiles is 0.7% in urban areas and 0.2% in rural areas. The figure below illustrates details:





Source: Fifth Rwanda Population and Housing Census, 2022(NISR)

#### 4.2.3.2 Main materials of the walls

The results of the census show that the most materials of the walls of the housing units are sundried bricks with cement: 36.3% in Rwanda, 35.8% in the South Province and 52.3% in Ruhango District.

The second most materials of the walls of the housing units are sundried bricks without cement at the national level (30.7%) and in Ruhango District (40.7%) while they are wood with mud without cement (26.7%) in Southern Province.

At the sector level, sun dried bricks with cement are the mostly used materials in Ruhango Sector (64.7%) and Ntongwe (60.7%) and sun dried bricks without cement are the most frequently used materials in Kinihira (64.2%) and Kabagali (63.0%).

The table below d